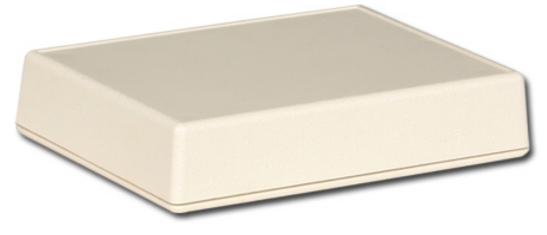

| MODEL                                          | LENGTH | WIDTH  | HEIGHT | DRAWINGS |        |
|------------------------------------------------|--------|--------|--------|----------|--------|
|                                                |        |        |        | (.pdf)   | (.dwg) |
| 031, 031-l                                     | 4.380" | 3.250" | 0.910" | ×        | A      |
| Click to view circuit board diagram (330, 430) |        |        |        |          |        |

## **FEATURES**

- Two-piece standard design
- -I refers to the "I" version of a model, with a 0.015" smooth depression on top for printing or flush membrane/label surface
- Circuit board mounting bosses
- Wall mount option (select models)
- Assembly with four screws
  - Customization available -two insert areas/I-Plates (top and bottom) -machining -pad printing