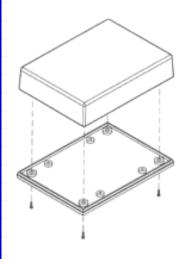

## **FEATURES**

- Two-piece standard design
- -I refers to the "I" version of a model, with a 0.015" smooth depression on top for printing or flush membrane/label surface
- Circuit board mounting bosses
- Wall mount option (select models)
- Assembly with four screws
  - Customization available -two insert areas/I-Plates (top and bottom) -machining -pad printing